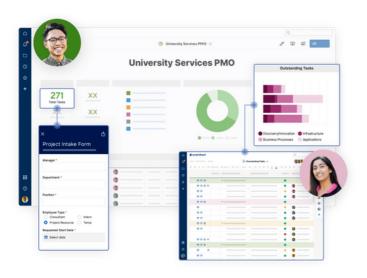

STREAMLINING OPERATIONS
ACROSS CAMPUS

IMPROVE VISIBILITY AND COLLABORATION

EMPOWERING TEAMS TO CREATE THEIR OWN SOLUTIONS

REPORTS AND DASHBOARDS PROVIDING
REAL-TIME DATA ANYWHERE

# 20 hours saved per month

From managing budgets to mitigating risks, Smartsheet provides the university with one centralised platform to standardise procedures and build team cohesion.

Smartsheet comes with ready-to-use templates specifically designed for Higher Education Institutions so you can input your data and information to get started straight away.